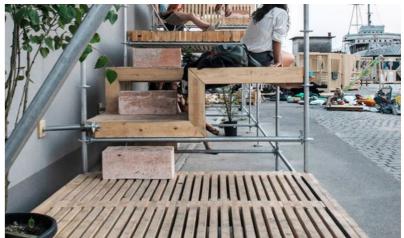

-Possibility for the festival to attach what they need -Diverse compositions possible -temporary, easy to built, can be reused later -Based on the measures of one parking spot

-made out of wood

## ROOF

-made out of textile

-caused by passage ways

-Stage elements out of ,Emergency Floor' -stored under platforms