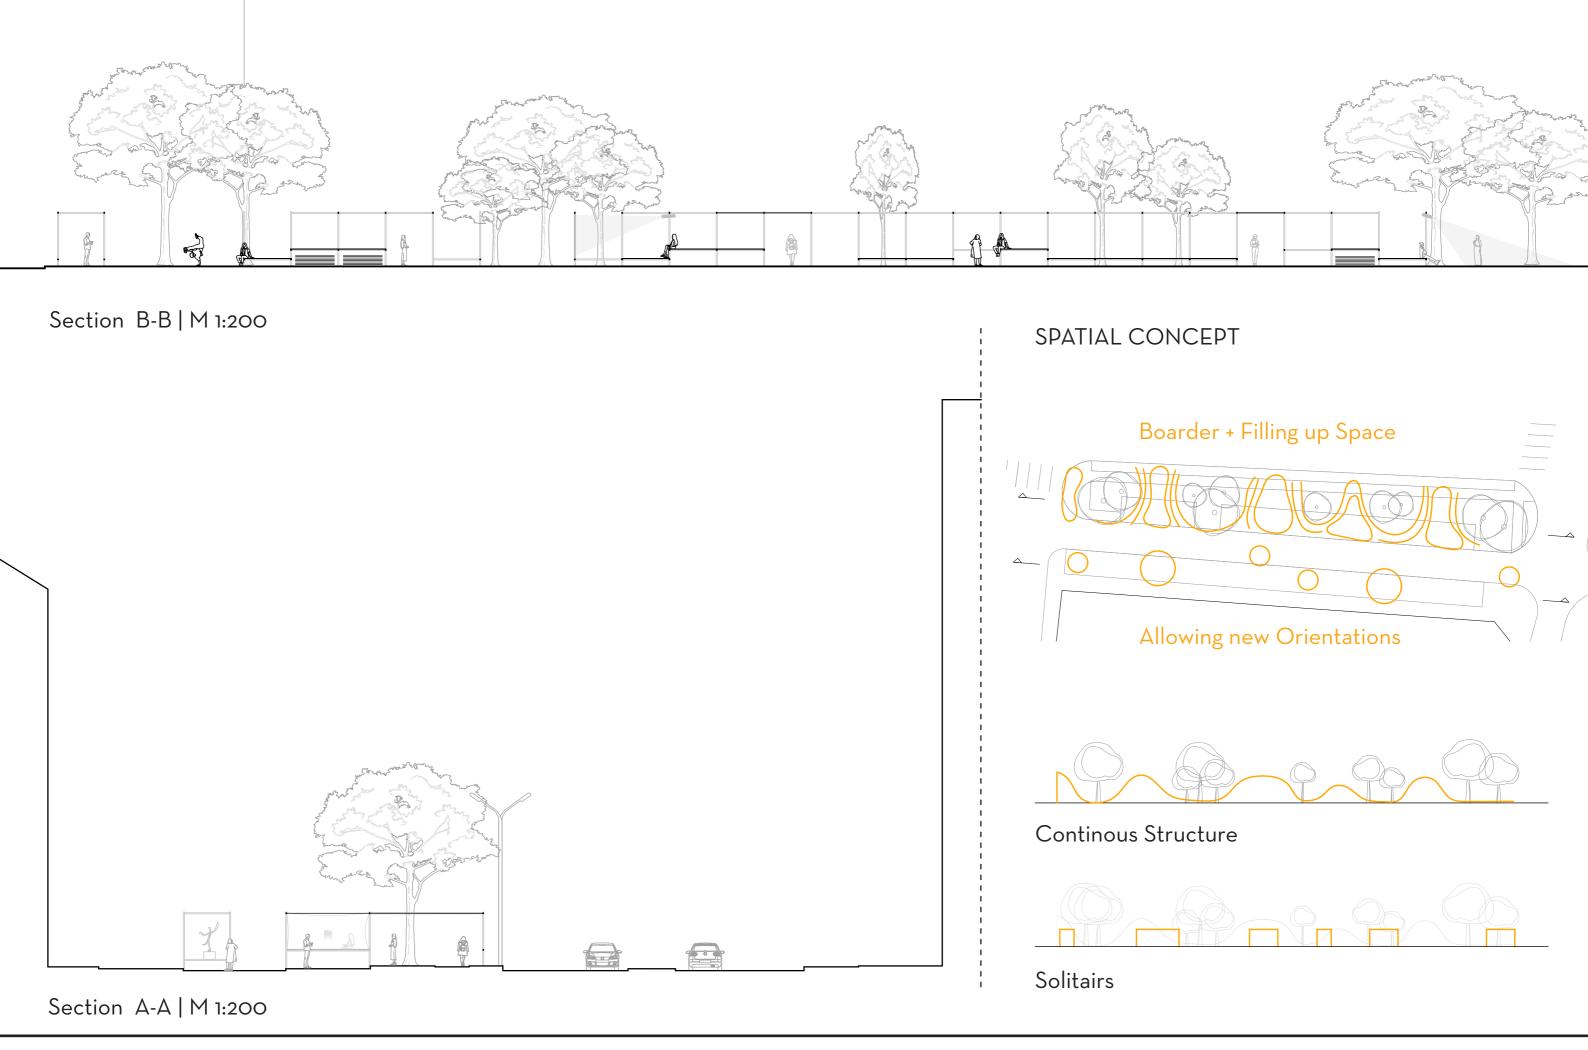

## CSALOGÀNY UTCA

The square is linear orientated and dominated by cars. For the FACT festival the intervention should add new orientations, create a border/ filter to the street and integrate the existing vegetation. The idea is to cover the square with grid system which creates two different structures: one continous structure between the trees and solitairs towards the residential building. This grid can be filled up and transformed by the festival.