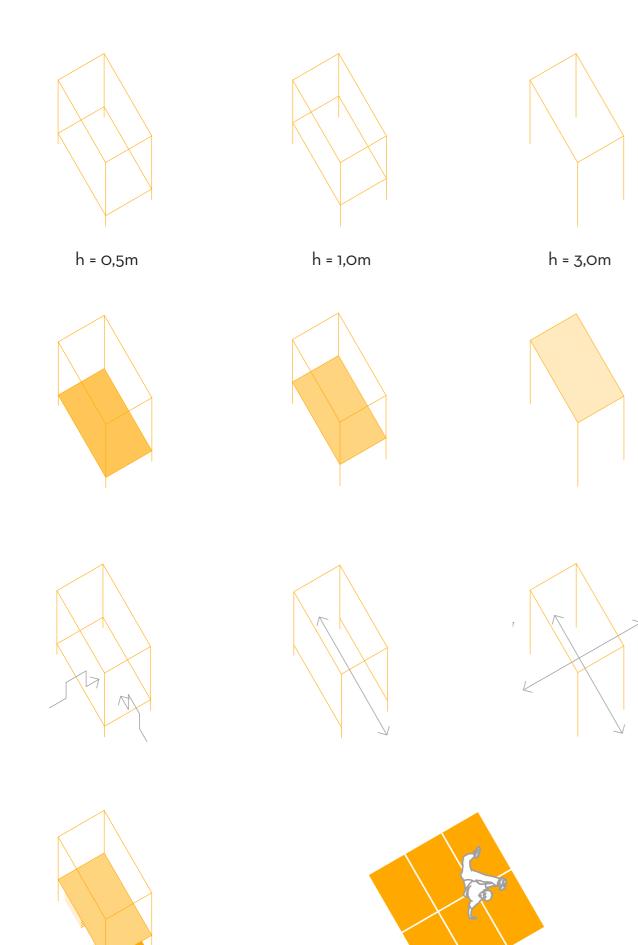

-Possibility for the festival to attach what they need -Diverse compositions possible -temporary, easy to built, can be reused later -Based on the measures of one parking spot

-made out of wood

## ROOF

-made out of textile

-caused by passage ways

-Stage elements out of ,Emergency Floor' -stored under platforms