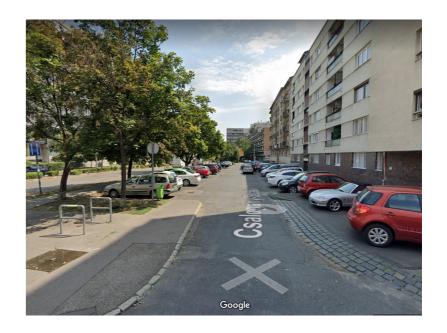

## CSALOGÀNY UTCA

The square is linear orientated and dominated by cars. For the FACT festival the intervention should add new orientations, create a border/ filter to the street and integrate the existing vegetation. The idea is to cover the square with grid system which creates two different structures: one continous structure between the trees and solitairs towards the residential building. This grid can be filled up and transformed by the festival.