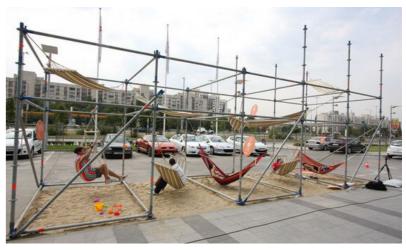

## CSALOGÀNY UTCA

The square is linear orientated and dominated by cars. For the FACT festival the intervention should add new orientations, create a border/ filter to the street and integrate the existing vegetation. The idea is to cover the square with grid system which creates two different structures: one continous structure between the trees and solitairs towards the residential building. This grid can be filled up and transformed by the festival.

-Possibility for the festival to attach what they need -Diverse compositions possible -temporary, easy to built, can be reused later -Based on the measures of one parking spot

-made out of wood