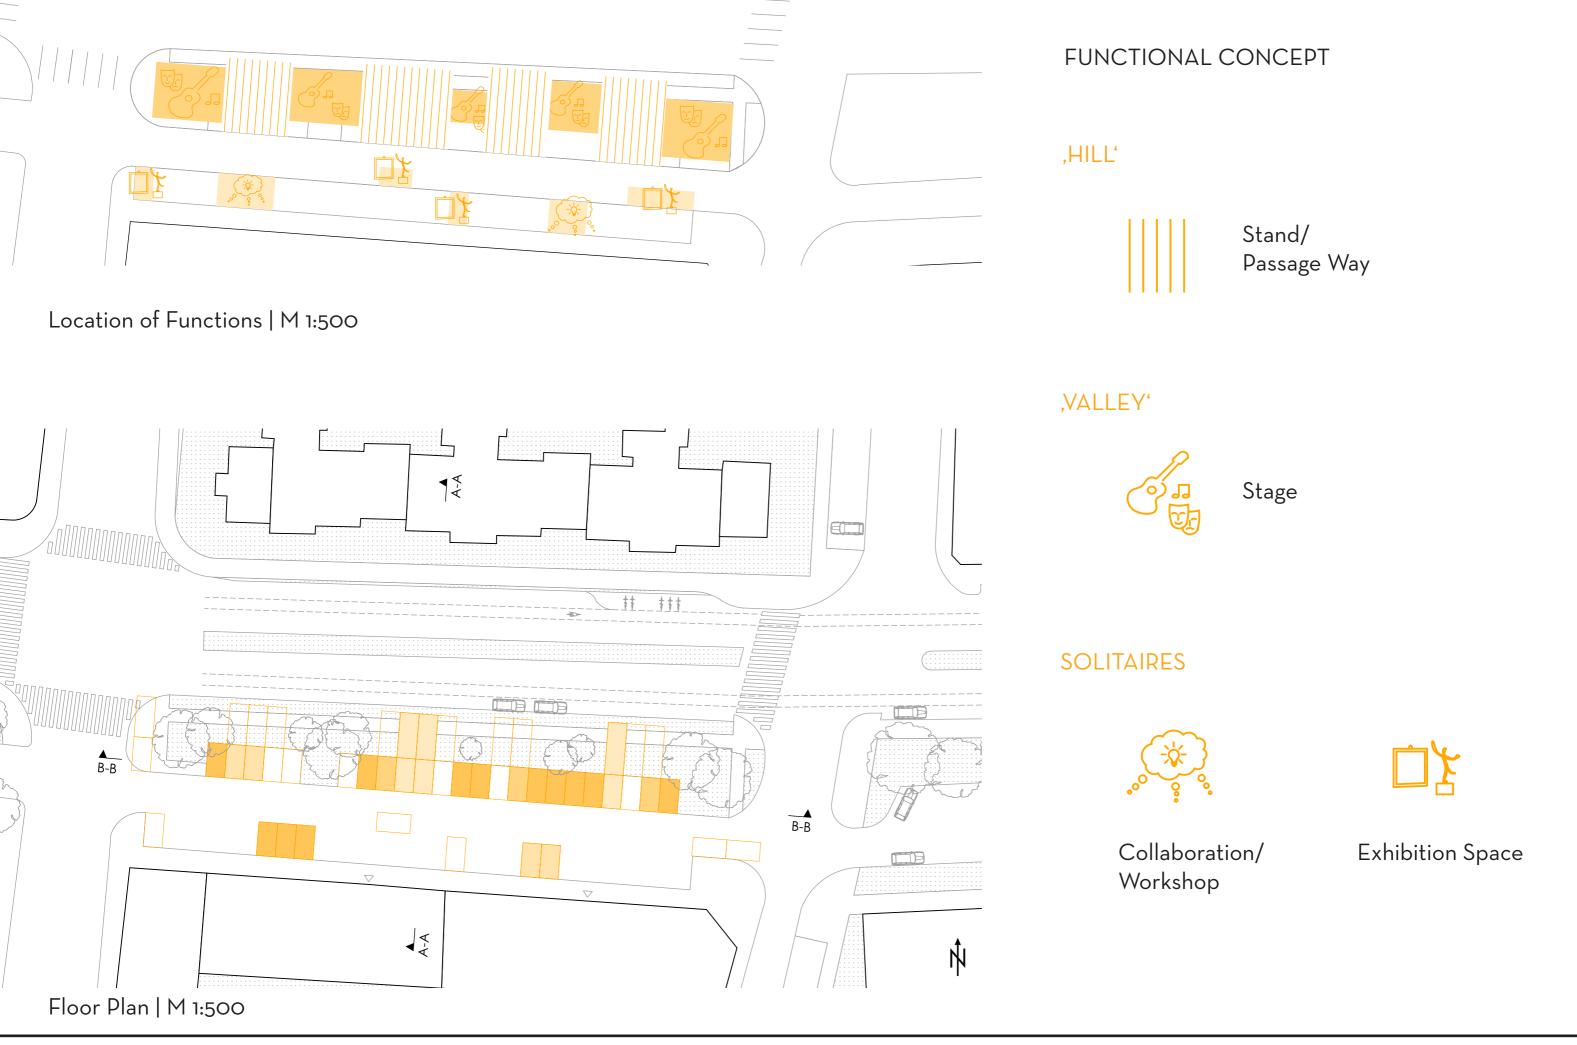

## CSALOGÀNY UTCA

The square is linear orientated and dominated by cars. For the FACT festival the intervention should add new orientations, create a border/ filter to the street and integrate the existing vegetation. The idea is to cover the square with grid system which creates two different structures: one continous structure between the trees and solitairs towards the residential building. This grid can be filled up and transformed by the festival.

-Possibility for the festival to attach what they need -Diverse compositions possible -temporary, easy to built, can be reused later -Based on the measures of one parking spot

-made out of wood