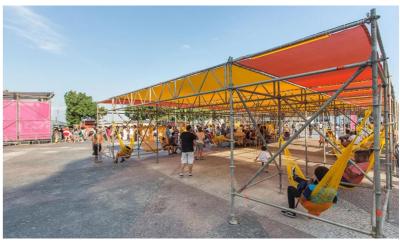

## CSALOGÀNY UTCA

The square is linear orientated and dominated by cars. For the FACT festival the intervention should add new orientations, create a border/ filter to the street and integrate the existing vegetation. The idea is to cover the square with grid system which creates two different structures: one continous structure between the trees and solitairs towards the residential building. This grid can be filled up and transformed by the festival.

## ROOF

-made out of textile

-caused by passage ways

-Stage elements out of ,Emergency Floor' -stored under platforms