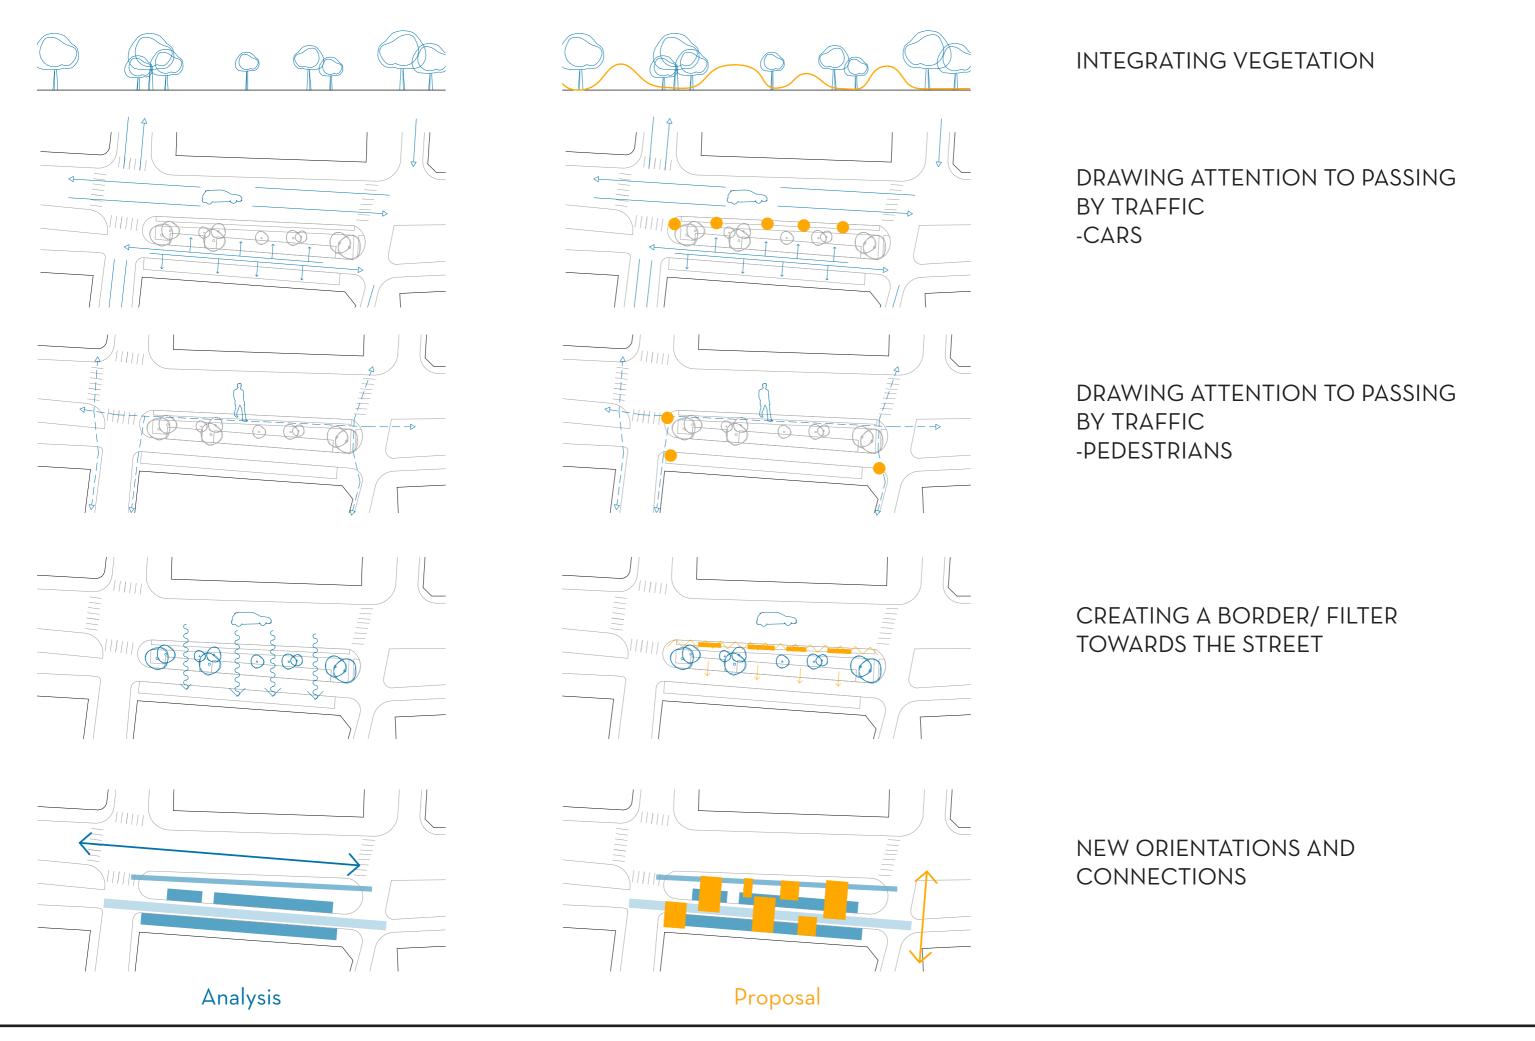

## CSALOGÀNY UTCA

The square is linear orientated and dominated by cars. For the FACT festival the intervention should add new orientations, create a border/ filter to the street and integrate the existing vegetation. The idea is to cover the square with grid system which creates two different structures: one continous structure between the trees and solitairs towards the residential building. This grid can be filled up and transformed by the festival.