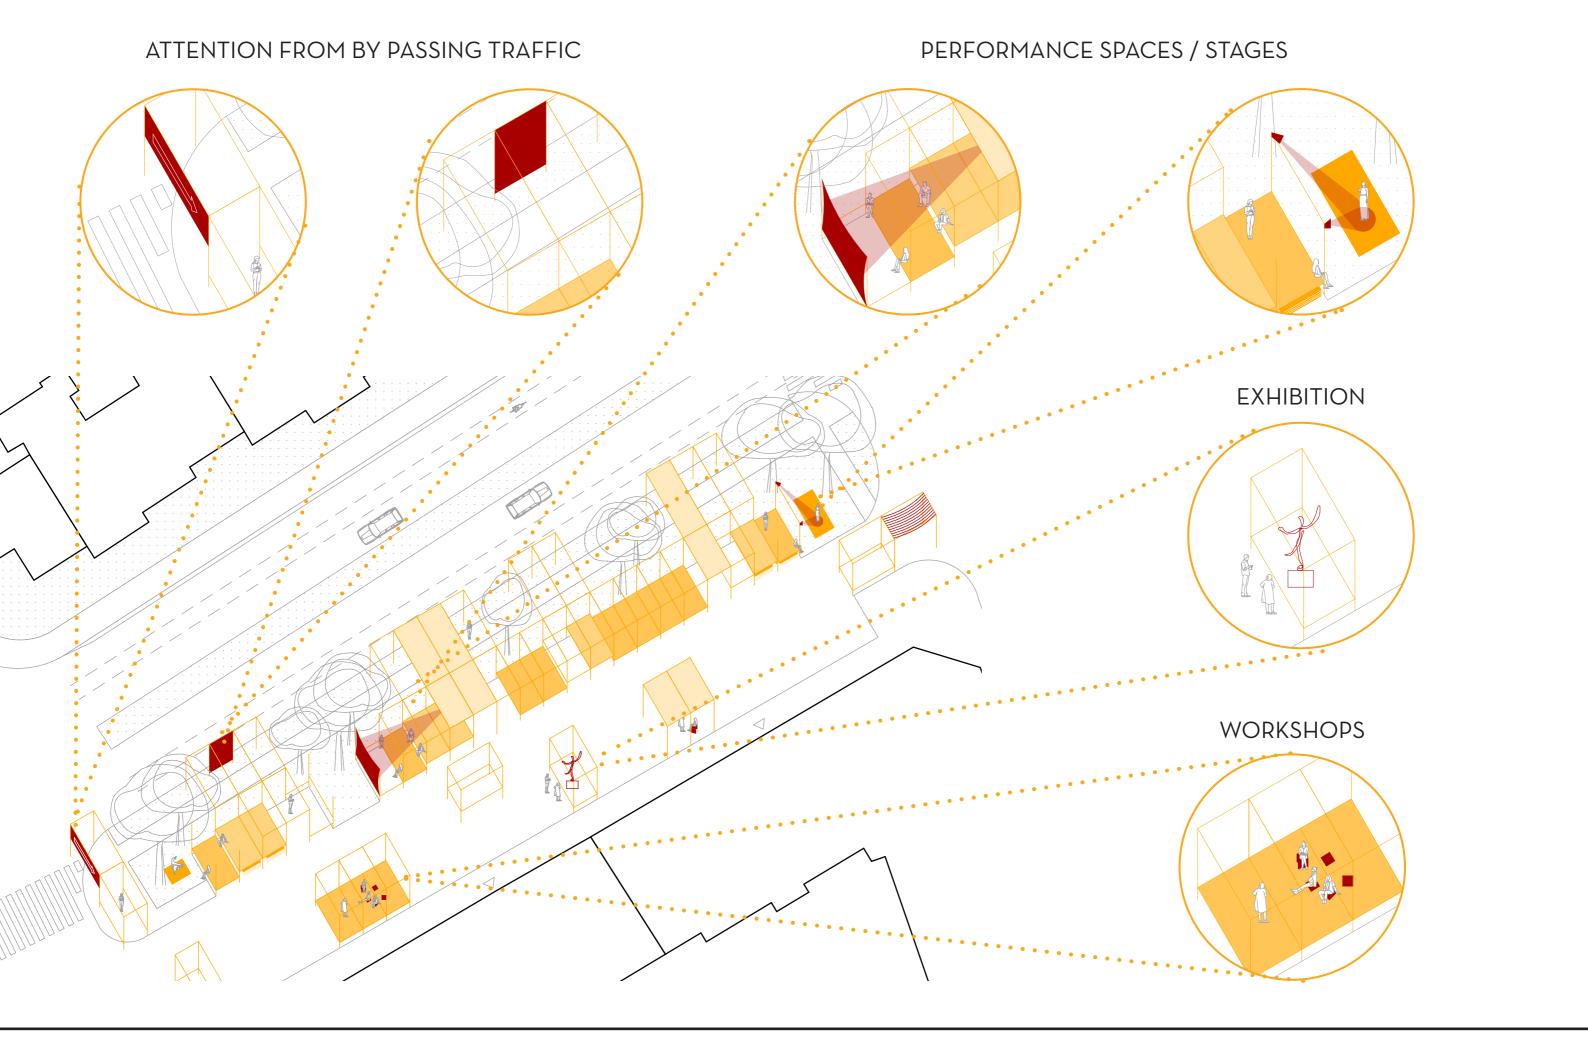

-Possibility for the festival to attach what they need -Diverse compositions possible -temporary, easy to built, can be reused later -Based on the measures of one parking spot

-made out of wood

## ROOF

-made out of textile

-caused by passage ways

-Stage elements out of ,Emergency Floor' -stored under platforms